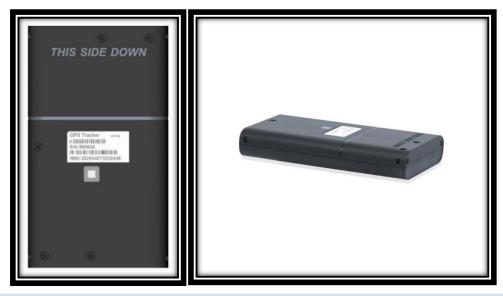

# II. Components and Accessories

Components

-Top Front-(Towards sky)

-Bottom -